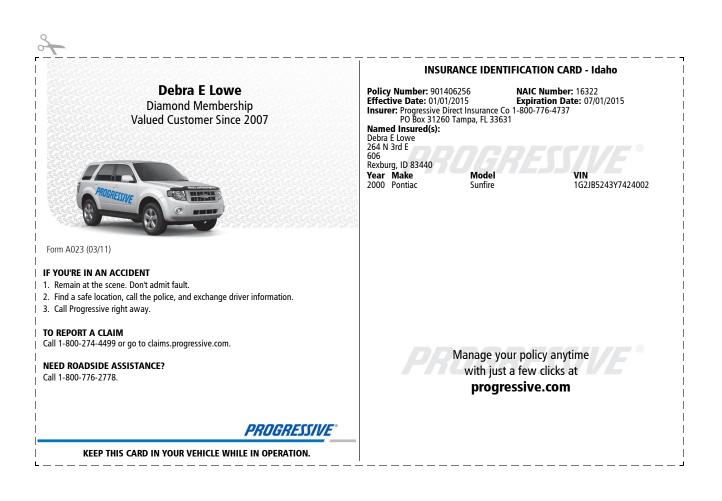

#### **Policy and driver information**

| Policy number:                                   | 901406256                 |
|--------------------------------------------------|---------------------------|
| Policy state:                                    | Idaho                     |
| Policy period:                                   | Jan 1, 2015 - Jul 1, 2015 |
| There was no lapse in coverage during this polic | y period.                 |
| Effective date:                                  | Jan 1, 2015               |
| Drivers: Debra E Lowe                            | Insured Driver            |
| Address:                                         | 264 N 3rd E               |
|                                                  | 606                       |
|                                                  | Rexburg, ID 83440         |
| ormation                                         |                           |
| Vehicle:                                         | 2000 Pontiac Sunfire      |

### Vehicle information

| Vehicle:                       | 2000 Pontiac Sunfire |
|--------------------------------|----------------------|
| Vehicle identification number: | 1G2JB5243Y7424002    |

# Your ID Cards

Keep these cards handy--in your glove compartment or wallet. And contact us anytime you have a question or need to report a claim.

If you have a claim, we'll get you back on the road as soon as possible. And while you'll always have a choice where to repair your vehicle, when you use a shop in our preapproved network, we'll guarantee your repair for as long as you own or lease your vehicle.